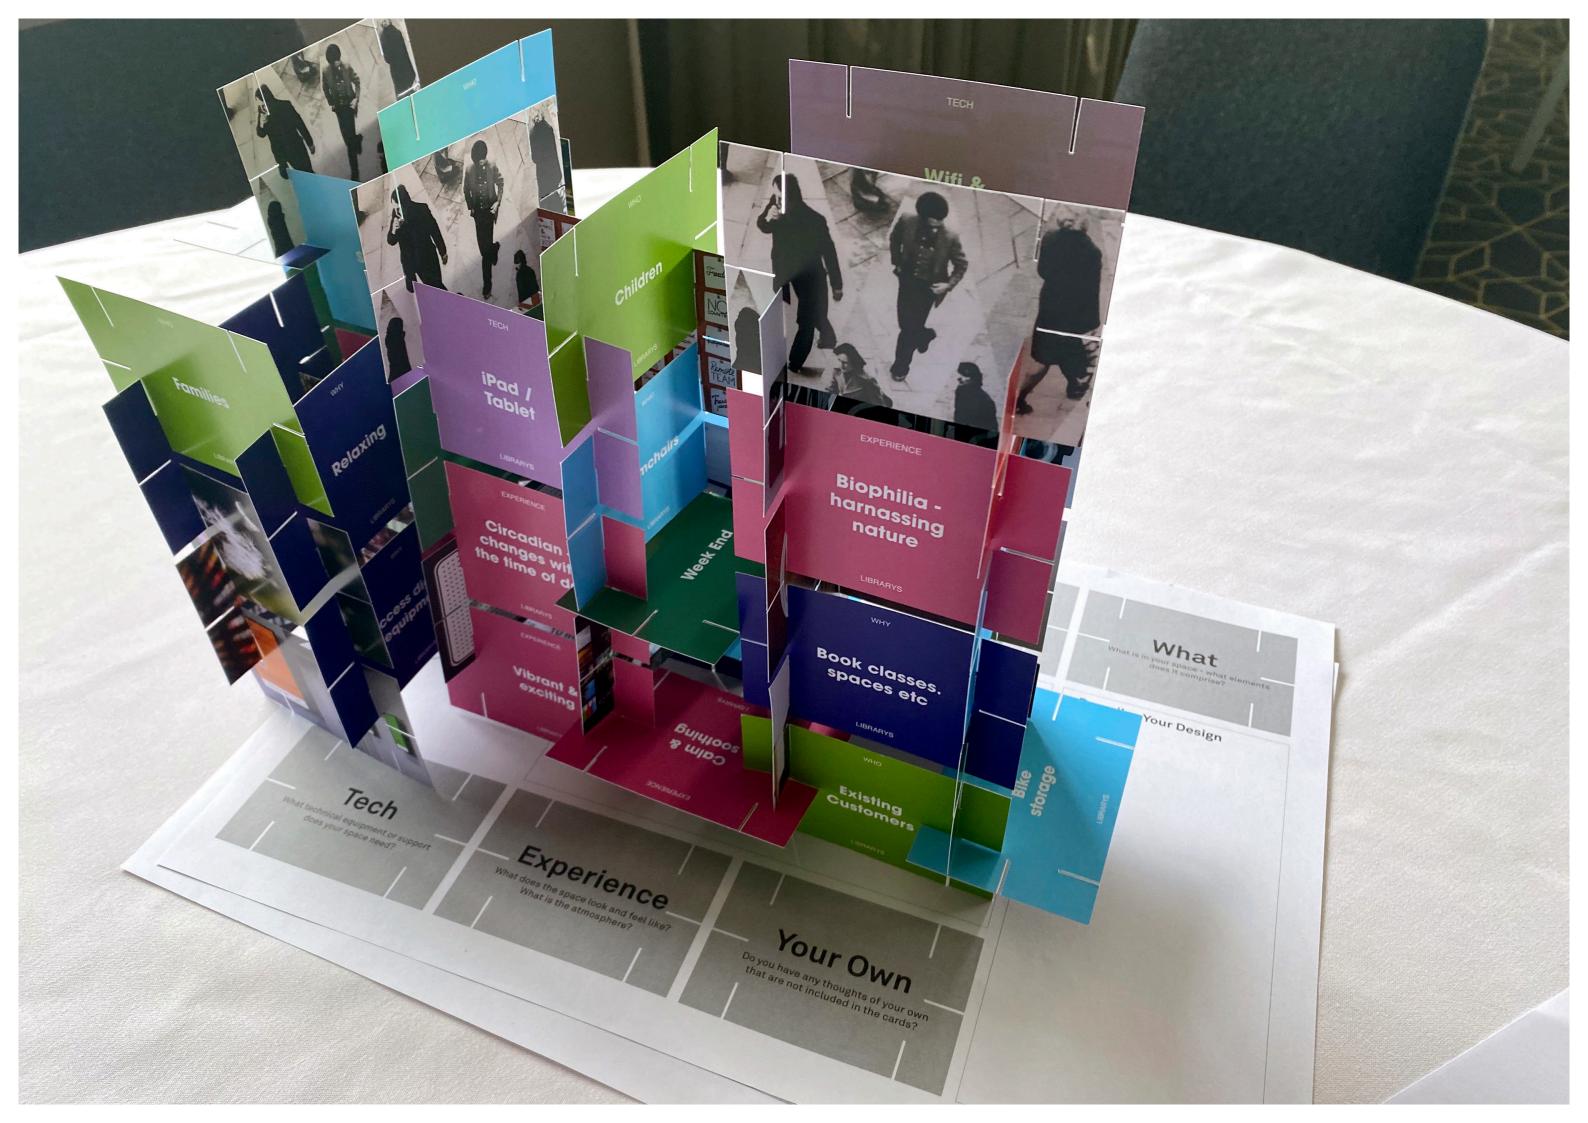

## Group Results

We always think that you understand things better when you have a chance to try them, so we asked the delega tes at the CILIPS conference to participate in one of our co-design exercises.

The tables delegates were sitting at were each assigned a name, either Blether Bench, Outdoor Space, Pop Up or Help Point. We then asked the delegates at that table to use our prototyping cards to design a conceptual model of their assigned item as a team.

Below are the most frequently selected cards across all five groups that took part in the Nomad People Centred Design event at CILIPS 22.

The following pages show the participants work in more detail.

- + Existing Customers
- + New Customers
- + Children
- + Colleagues