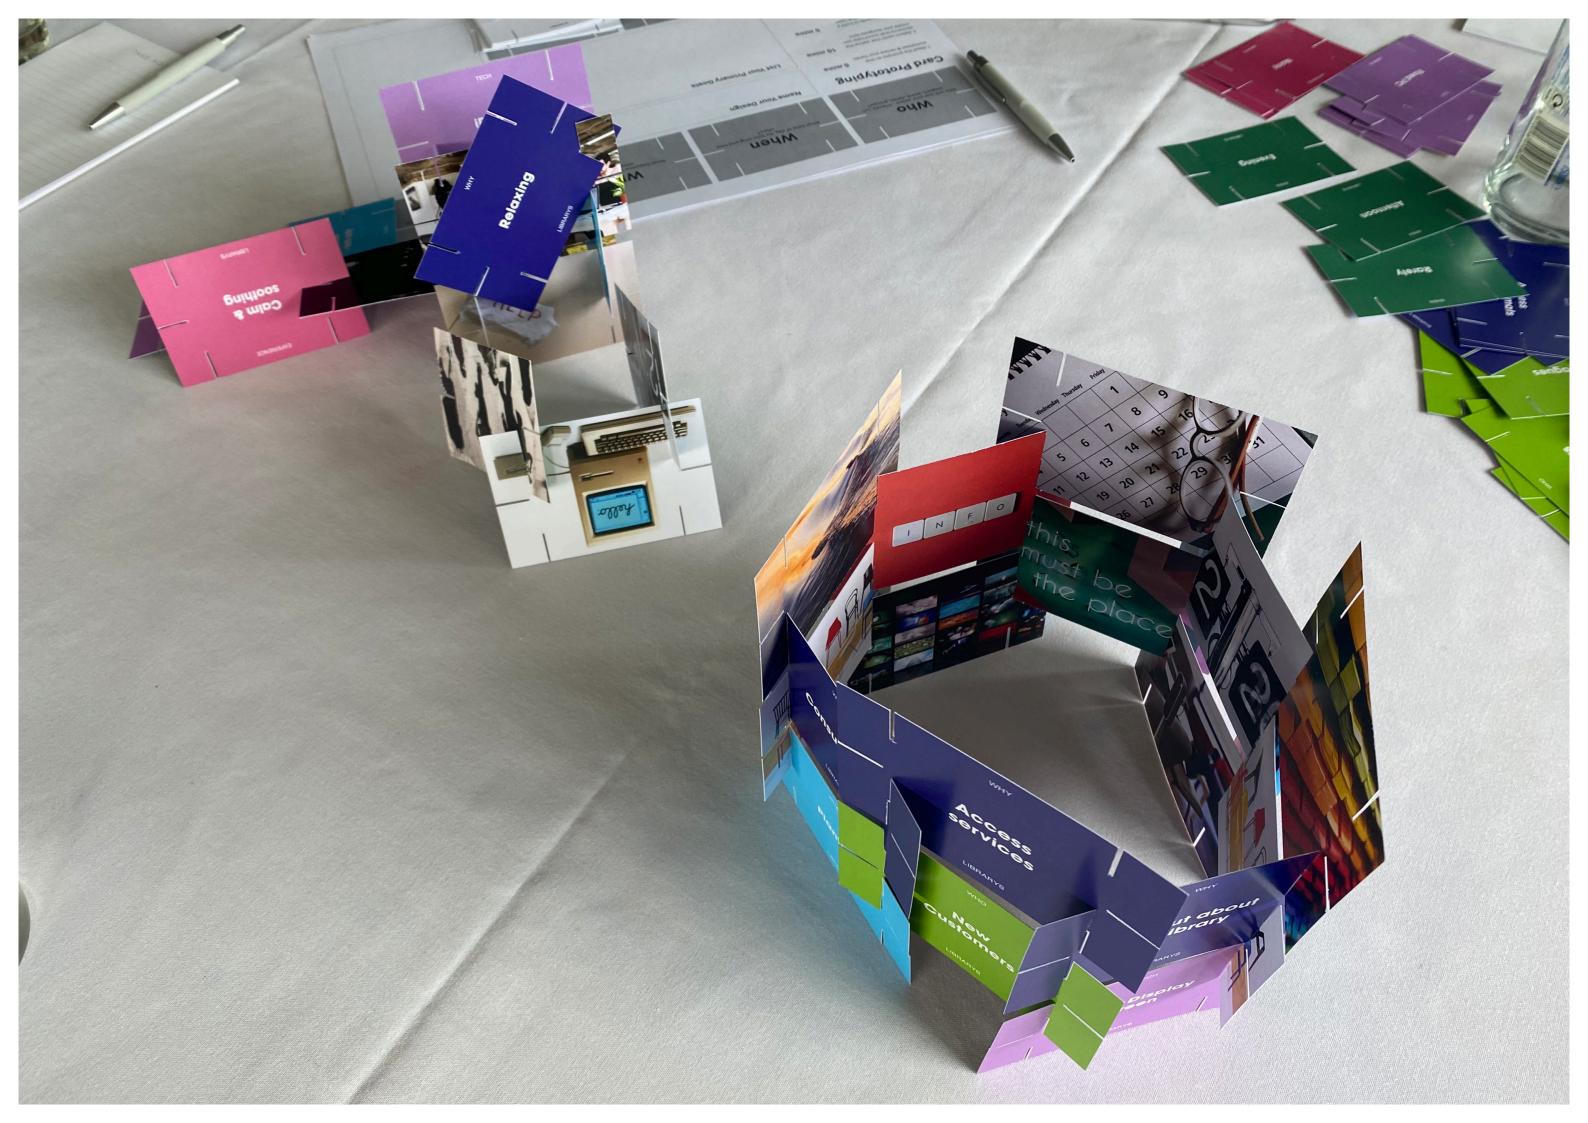

## Group Results

We always think that you understand things better when you have a chance to try them, so we asked the delega tes at the CILIPS conference to participate in one of our co-design exercises.

The tables delegates were sitting at were each assigned a name, either Blether Bench, Outdoor Space, Pop Up or Help Point. We then asked the delegates at that table to use our prototyping cards to design a conceptual model of their assigned item as a team.

Below are the most frequently selected cards across all five groups that took part in the Nomad People Centred Design event at CILIPS 22.

The following pages show the participants work in more detail.

- + Existing Customers
- + New Customers
- + Children
- + Colleagues