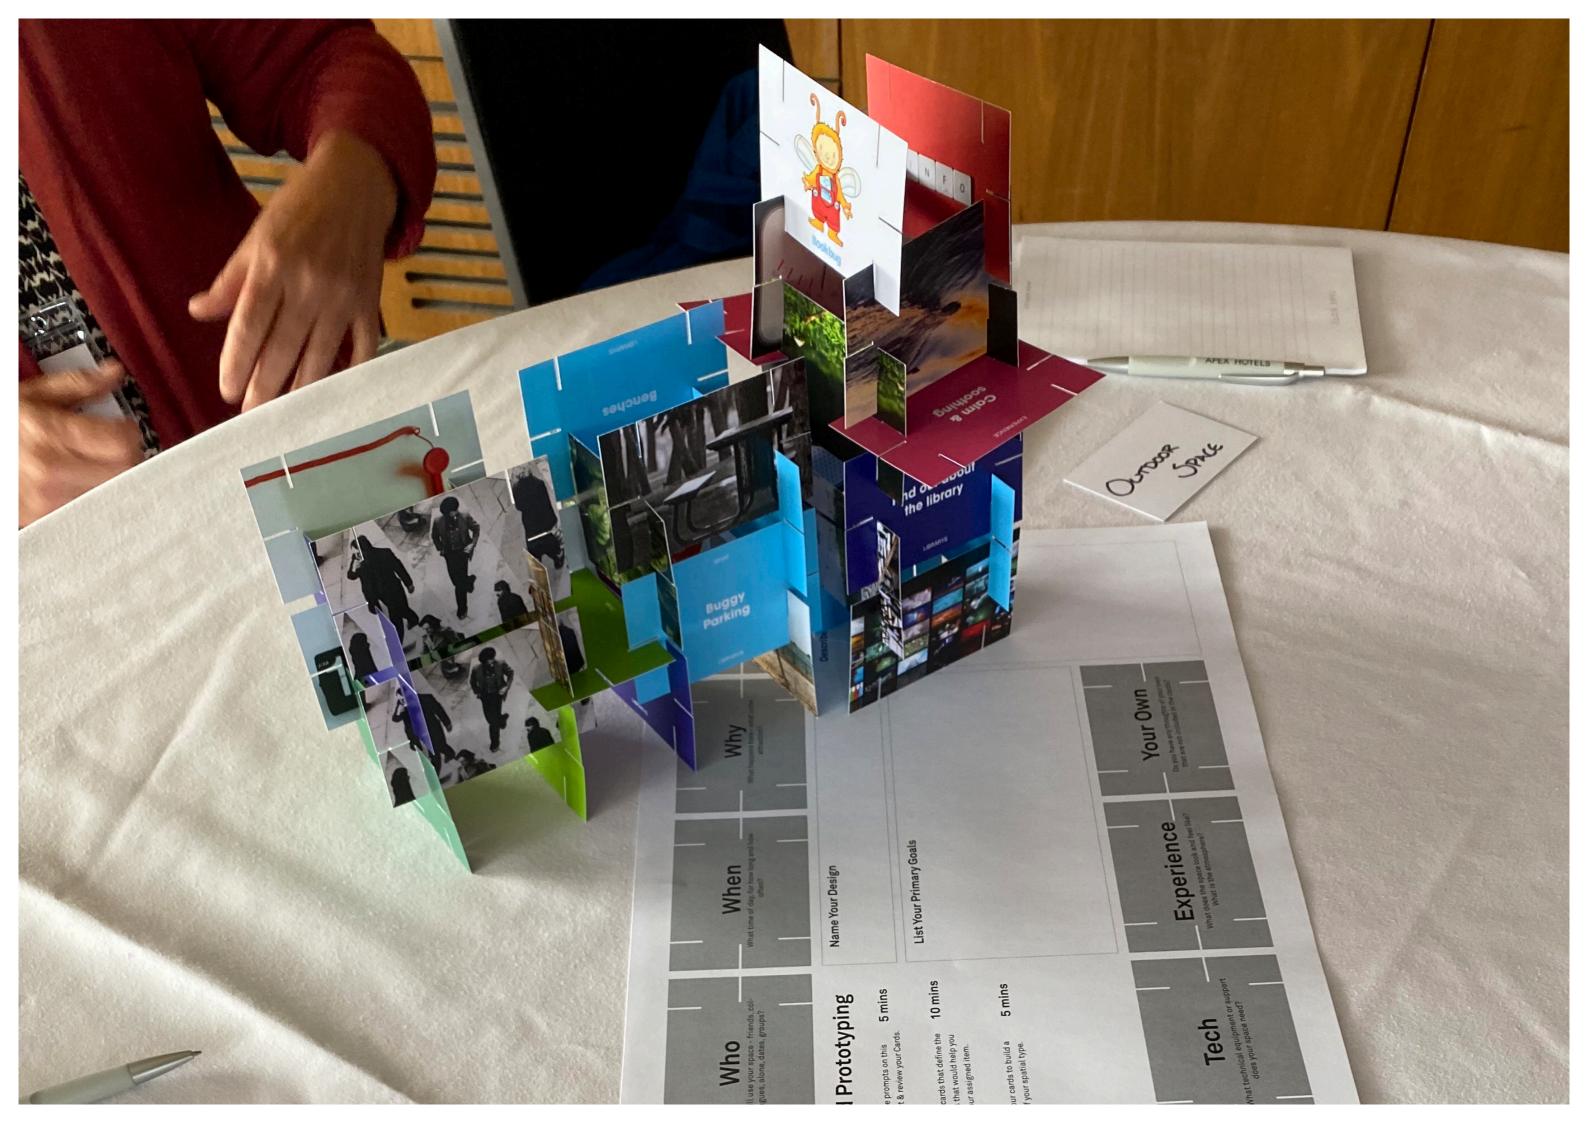

## Group Results

We always think that you understand things better when you have a chance to try them, so we asked the delega tes at the CILIPS conference to participate in one of our co-design exercises.

The tables delegates were sitting at were each assigned a name, either Blether Bench, Outdoor Space, Pop Up or Help Point. We then asked the delegates at that table to use our prototyping cards to design a conceptual model of their assigned item as a team.

Below are the most frequently selected cards across all five groups that took part in the Nomad People Centred Design event at CILIPS 22.

The following pages show the participants work in more detail.

- + Existing Customers
- + New Customers
- + Children
- + Colleagues